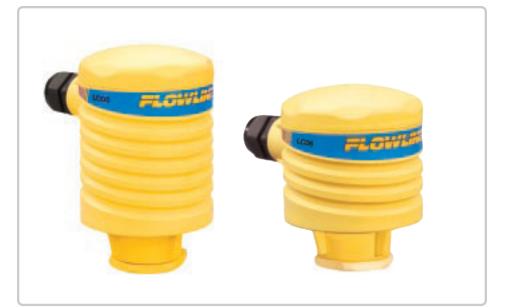

### Description

Offered in small and large sizes, the accessory junction box is the ideal choice for sensor wiring and conduit termination. The junction box is universally compatible with our level switch, flow switch and fitting assembly products. The small enclosure has 6 poles and is typically applied with a single level or flow switch. The large enclosure has 12 poles for multiple level switches and is typically applied with Smart-Trak. For a low-cost pump shut off, package the large junction box with the level or flow switch of your choice. Wire the sensor contact to a high amp relay and place the relay inside the junction box. It's level made simple!

#### Features

- PP enclosure rated NEMA 4X with 300° conduit swivel base
- Compatible with Flowline liquid or gas flow switches and fittings
- Removable terminal strips with upper and lower screw poles
- Offered in two compact sizes for single and multi-point installations