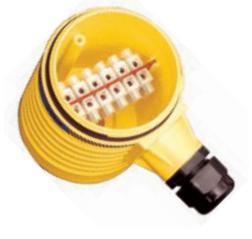

## Specifications

| Sensor inputs:    | LC05: 1-4 sensors    |
|-------------------|----------------------|
|                   | LC06: 1-2 sensors    |
| Terminal strip:   | LC05: 12 pole socket |
|                   | LC06: 6 pole socket  |
| Enclosure rating: | NEMA 4X (IP65)       |
| Encl. material:   | PP, UL94VO           |
| Encl. mount:      | 1001: 3/4" NPT       |
|                   | 1051: 3/4" Rp        |
| Encl. rotation:   | 300° swivel base     |
| Conduit entrance: | Single, 1/2" NPT     |
| Temp. rating:     | F: -40° to 158°      |
|                   | C: -40° to 70°       |
| CE compliance:    | EN 50082-2 immunity  |
|                   | EN 55011 emission    |
|                   | EN 61010-1 safety    |
|                   |                      |

### Description

Offered in small and large sizes, the accessory junction box is the ideal choice for sensor wiring and conduit termination. The junction box is universally compatible with our level switch, flow switch and fitting assembly products. The small enclosure has 6 poles and is typically applied with a single level or flow switch. The large enclosure has 12 poles for multiple level switches and is typically applied with Smart-Trak. For a low-cost pump shut off, package the large junction box with the level or flow switch of your choice. Wire the sensor contact to a high amp relay and place the relay inside the junction box. It's level made simple!

#### Features

- PP enclosure rated NEMA 4X with 300° conduit swivel base
- Compatible with Flowline liquid or gas flow switches and fittings
- Removable terminal strips with upper and lower screw poles
- Offered in two compact sizes for single and multi-point installations