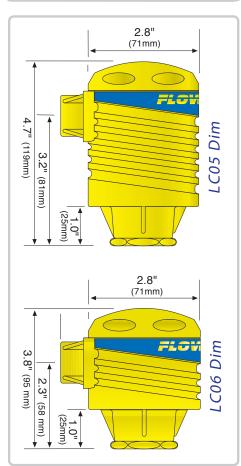

## Specifications

| Sensor inputs:    | LC05: 1-4 sensors    |
|-------------------|----------------------|
|                   | LC06: 1-2 sensors    |
| Terminal strip:   | LC05: 12 pole socket |
|                   | LC06: 6 pole socket  |
| Enclosure rating: | NEMA 4X (IP65)       |
| Encl. material:   | PP, UL94VO           |
| Encl. mount:      | 1001: 3/4" NPT       |
|                   | 1051: 3/4" Rp        |
| Encl. rotation:   | 300° swivel base     |
| Conduit entrance: | Single, 1/2" NPT     |
| Temp. rating:     | F: -40° to 158°      |
|                   | C: -40° to 70°       |
| CE compliance:    | EN 50082-2 immunity  |
|                   | EN 55011 emission    |
|                   | EN 61010-1 safety    |
|                   |                      |

### Description

Offered in small and large sizes, the accessory junction box is the ideal choice for sensor wiring and conduit termination. The junction box is universally compatible with our level switch, flow switch and fitting assembly products. The small enclosure has 6 poles and is typically applied with a single level or flow switch. The large enclosure has 12 poles for multiple level switches and is typically applied with Smart-Trak. For a low-cost pump shut off, package the large junction box with the level or flow switch of your choice. Wire the sensor contact to a high amp relay and place the relay inside the junction box. It's level made simple!

#### Features

- PP enclosure rated NEMA 4X with 300° conduit swivel base
- Compatible with Flowline liquid or gas flow switches and fittings
- Removable terminal strips with upper and lower screw poles
- Offered in two compact sizes for single and multi-point installations